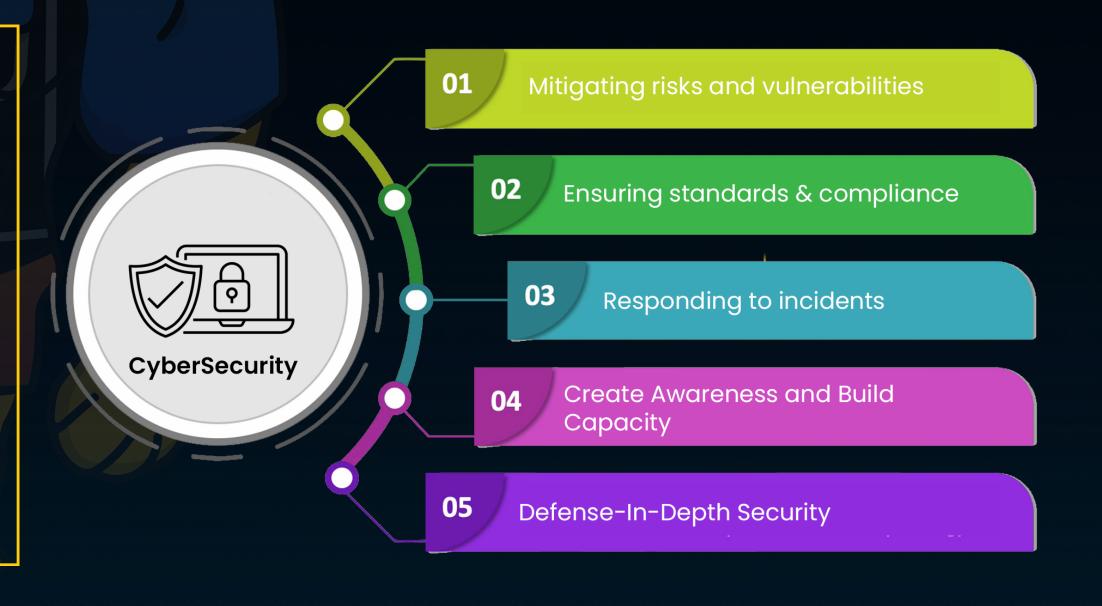

## CyberDoge - \$CDoge

WHITEPAPER

cyberdoge.fun

Introducing CyberDoge

## The Bridge Between Two Worlds!

Born from the union of blockchain and Tesla, CyberDoge is here to spearhead investors into the future and be the mascot for crypto payments.

cyberdoge.fun

**CyberDoge** is a blockchain based solution and meme token, made to go ahead of the curve and celebrate the rumors that Tesla will be accepting \$DOGE for their cyber truck. Designed and created proactively, **CyberDoge** will explode as soon as those rumors are confirmed by Elon Musk and will usher in a new era, both in crypto and in the adoption of crypto in real life. In addition to that, the fact that **CyberDoge** is decentralized gives power back to the community and allows for investors to have a greater say in how the project develops and is run.