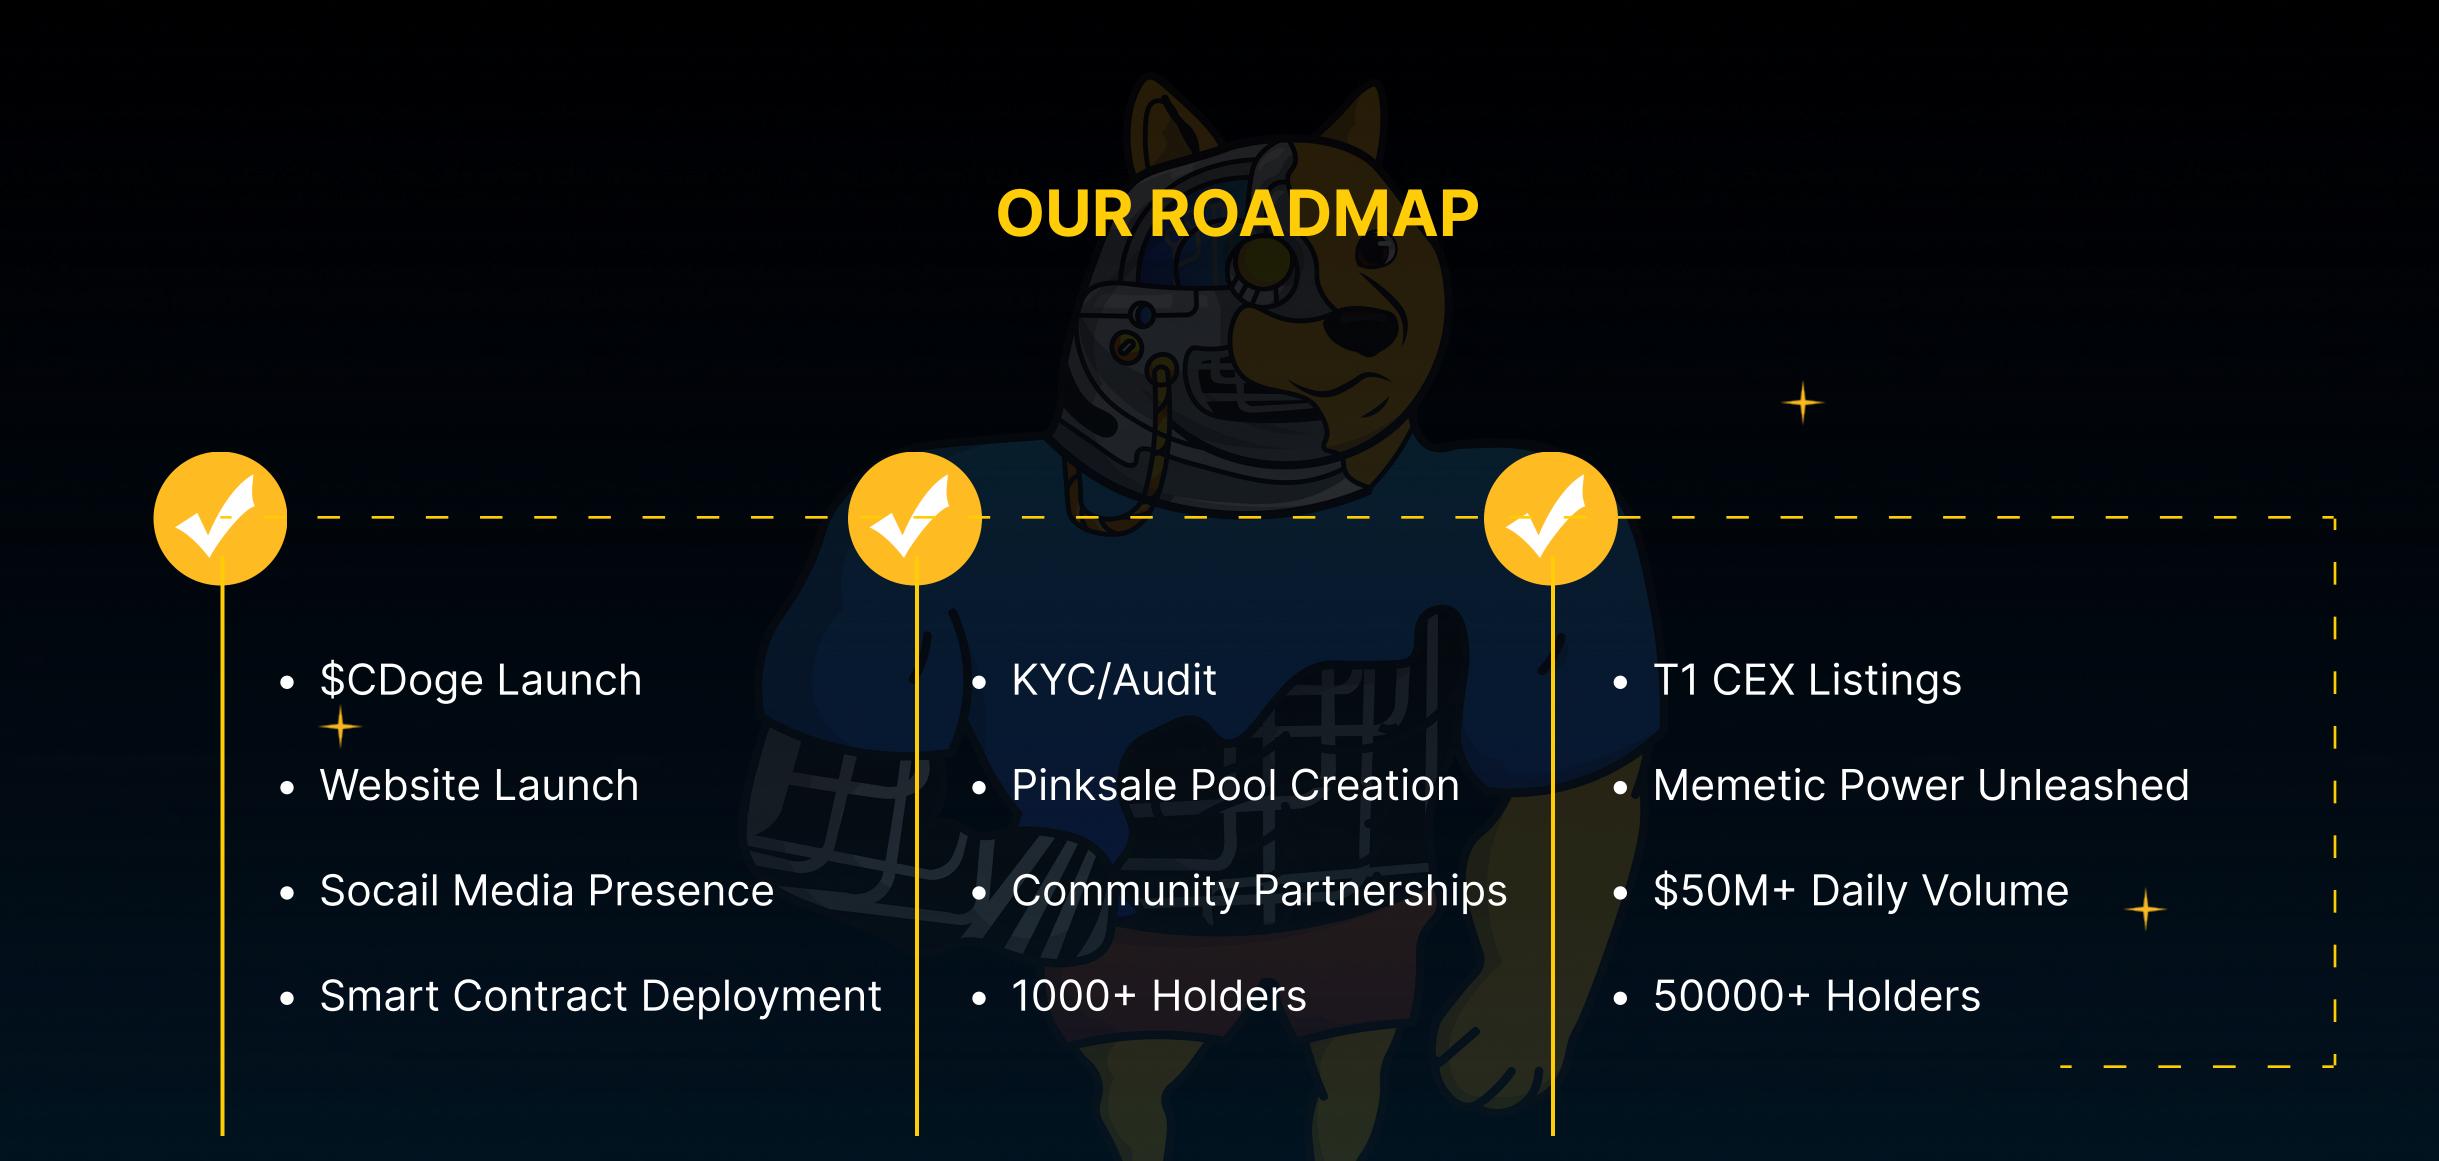

## CyberDoge - \$CDoge

WHITEPAPER

cyberdoge.fun

Introducing CyberDoge

## The Bridge Between Two Worlds!

Born from the union of blockchain and Tesla, CyberDoge is here to spearhead investors into the future and be the mascot for crypto payments.

cyberdoge.fun

**CyberDoge** is a blockchain based solution and meme token, made to go ahead of the curve and celebrate the rumors that Tesla will be accepting \$DOGE for their cyber truck. Designed and created proactively, **CyberDoge** will explode as soon as those rumors are confirmed by Elon Musk and will usher in a new era, both in crypto and in the adoption of crypto in real life. In addition to that, the fact that **CyberDoge** is decentralized gives power back to the community and allows for investors to have a greater say in how the project develops and is run.